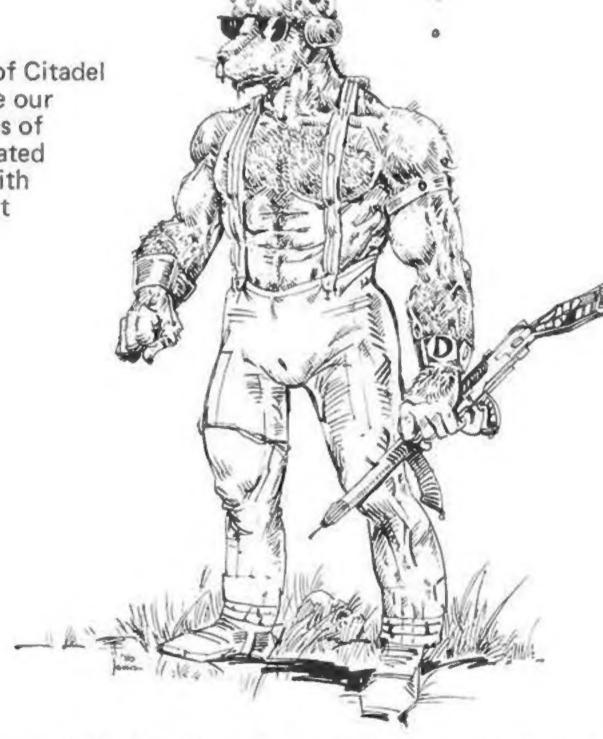

This range of 15mm figures is approved for use with Traveller, the science fiction role-playing game. Each box contains 20 individual figures with a variety of costume and equipment. They can be used as player-characters, and patron and person/alien encounters. The boxes contain a special 10 Adventuress in Ship Dress with THE MILITARY foam liner to protect and store the figures once painted.

### **BOX 1:**

1:16

1:1

1:11

- ADVENTURERS. . . . . . . . . . . X
- 1 Adventuress in Vacc Suit 2 Adventurer in Vacc Suit with Repair Gear
- 3 Adventurer in Vacc Suit with Snub Pistol
- 4 Adventurer in Vacc Suit with 16 Social Droid Accelerator Rifle
- **Advanced Combat Rifle**

Traveller

- 7 Adventuress in Casual Wear with Carbine
- 8 Adventurer in Casual Wear with **RAM Grenade Launcher**
- 9 Adventurer in Ship Dress with Hand Computer
- Snub Pistol
- 11 Adventurer in Ship Dress with **Snub Pistol**
- 12 Adventurer in Survival Dress with Advanced Combat Rifle
- 13 Adventurer in Survival Dress with Auto Pistol
- 14 Adventuress in Survival Dress with Assault Rifle
- 15 Utility Droid with Work Arms
- (Steward/Library Functions) 5 Adventurer in Casual Wear with 17 Down-and-out Adventurer with
  - **Dagger and Body Pistol**

- Carbine
- 19 Down-and-out Adventurer with Auto Pistol
- 20 Barbarian Adventurer with Cutlass
- **BOX 2:**
- 1 Low Tech Officer with
  - Revolver
- 2 Low Tech Trooper with Rifle
- **3 Low Tech Trooper with Light** Machine Gun
- 4 Low Tech Trooper with 5cm Mortar Pack and Carbine
- 5 Mid Tech Squad Leader with **Advanced Combat Rifle**
- 6 Mid Tech Trooper with **Advanced Combat Rifle**
- 7 Mid Tech Trooper with Light Assault Rifle